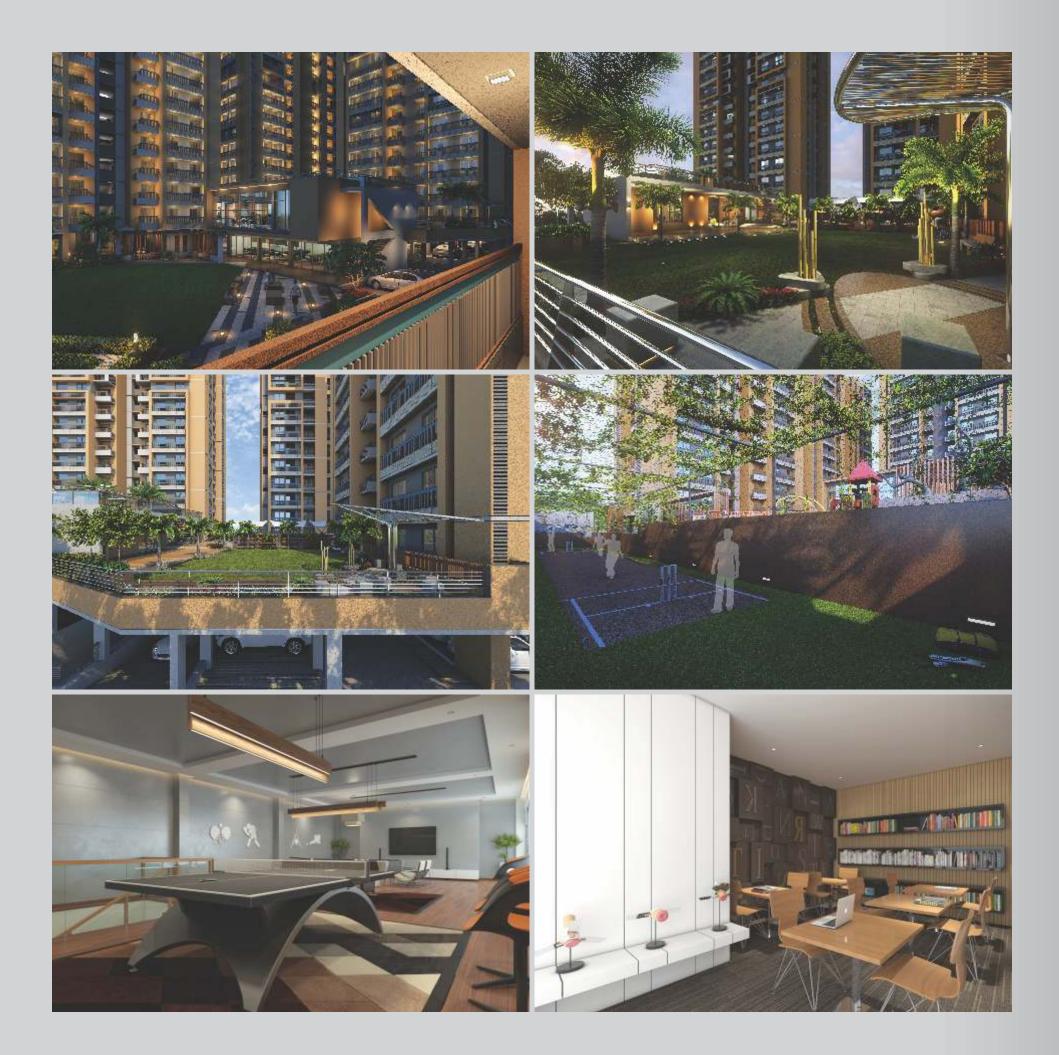

00000000000

0

000000000

A COMPLETE EXPRESSION FOR CLASS LIVING

0000000

Cricket Pitch

Badminton Court

Guest Rooms

Swimming Pool Splash Pool

Basket Ball Court

Aerobics Room

Library Room

Pool & TT Table

Dedicated Cycle Track

Creche Room

Music Room

Entertainment Lounge With Projector

Lounge for Play Station Xbox

Indoor Games Football Carrom, Etc...

VISHWANATH

VISHWANATH

- 1. ENTRANCE GATE
- 2. SECURITY CABIN 3. SCHOOL DROP OFF POINT
- 4. VISITOR PARKING
- 5. RAMP 6. CRECHE 7. LIBRARY
- 11. OFFICE CUM STORE
- 8. MUSIC ROOM 9. TABLE TENNIS

12. INDOOR GAMES

13. ENTRANCE FOYER

- (MULTI-PURPOSE HALL) 16. SEATING AREA 17. MOTHER HANGOUT
- 14. VOLLEYBALL COURT 15. BASKET BALL COURT

19. SENIOR CITIZEN AREA 26. HOME THEATRE

22. SEATING AREA 23. GAZEBO 18. CHILDREN PLAY AREA 25. POOL

20. NET CRICKET BOX 27. PARTY LAWN AT PODIUM LEVEL

28. YOGA DECK 29. SWIMMING POOL 30. SPLASH 31. CHANGE ROOM & TOILET

32. GYM

33. 2- GUEST ROOM

34. SKATING RING

- - AT PODIUM LEVEL
- 36. SERVICES YARD WITH TOILET 37. CARE TAKER ROOM 38. CYCLE TRACK
  - 39. 2-WHEELER PARKING 40. COMMON TOILET @ ALL BLOCKS