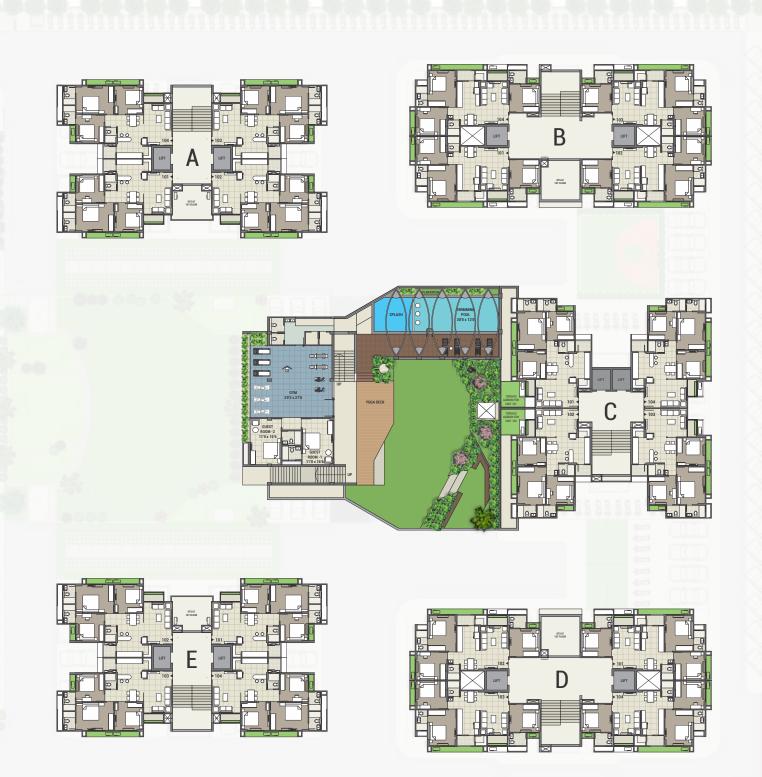

Entertainment Lounge With Projector

Lounge for Play Station Xbox

Indoor Games Football Carrom, Etc...

VISHWANATH

VISHWANATH

- 1. ENTRANCE GATE
- 2. SECURITY CABIN 3. SCHOOL DROP OFF POINT
- 4. VISITOR PARKING
- 5. RAMP 6. CRECHE 7. LIBRARY
- 11. OFFICE CUM STORE
- 8. MUSIC ROOM 9. TABLE TENNIS

12. INDOOR GAMES

13. ENTRANCE FOYER

- (MULTI-PURPOSE HALL) 16. SEATING AREA 17. MOTHER HANGOUT
- 14. VOLLEYBALL COURT 15. BASKET BALL COURT

19. SENIOR CITIZEN AREA 26. HOME THEATRE

22. SEATING AREA 23. GAZEBO 18. CHILDREN PLAY AREA 25. POOL

20. NET CRICKET BOX 27. PARTY LAWN AT PODIUM LEVEL

28. YOGA DECK 29. SWIMMING POOL 30. SPLASH 31. CHANGE ROOM & TOILET

32. GYM

33. 2- GUEST ROOM

34. SKATING RING

- - AT PODIUM LEVEL
- 36. SERVICES YARD WITH TOILET 37. CARE TAKER ROOM 38. CYCLE TRACK
  - 39. 2-WHEELER PARKING 40. COMMON TOILET @ ALL BLOCKS