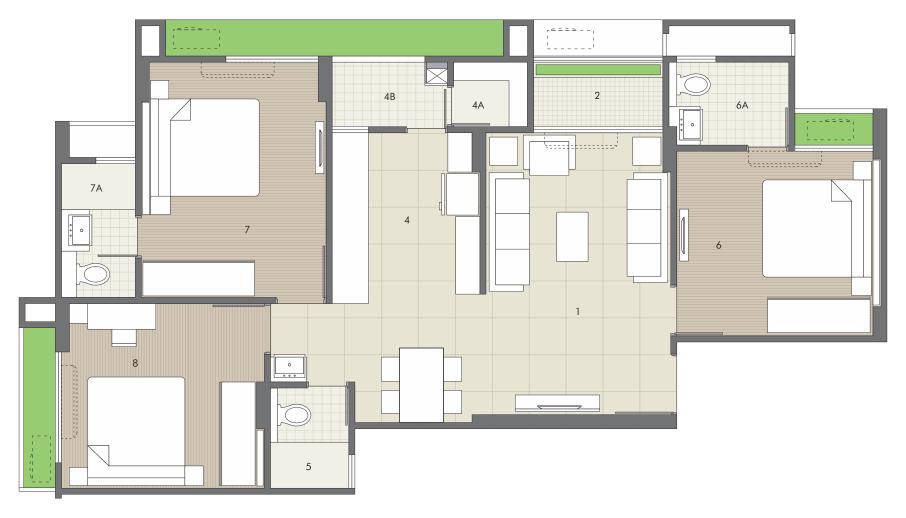

## FLOOR TO CEILING 10 FEET CLEAR HEIGHT

MAXIMIZES NOT ONLY A SENSE OF SPLENDOR, BUT ALLOWS FOR SWATHES OF NATURAL LIGHT AND AMPLE VENTILATION WITHIN.

8 BED ROOM 11'0" X 10'0"

LOCATION: 10, ND AVENUE, OPP. CLUB O7, 45 MT. ROAD, SHELA, AHMEDABAD.