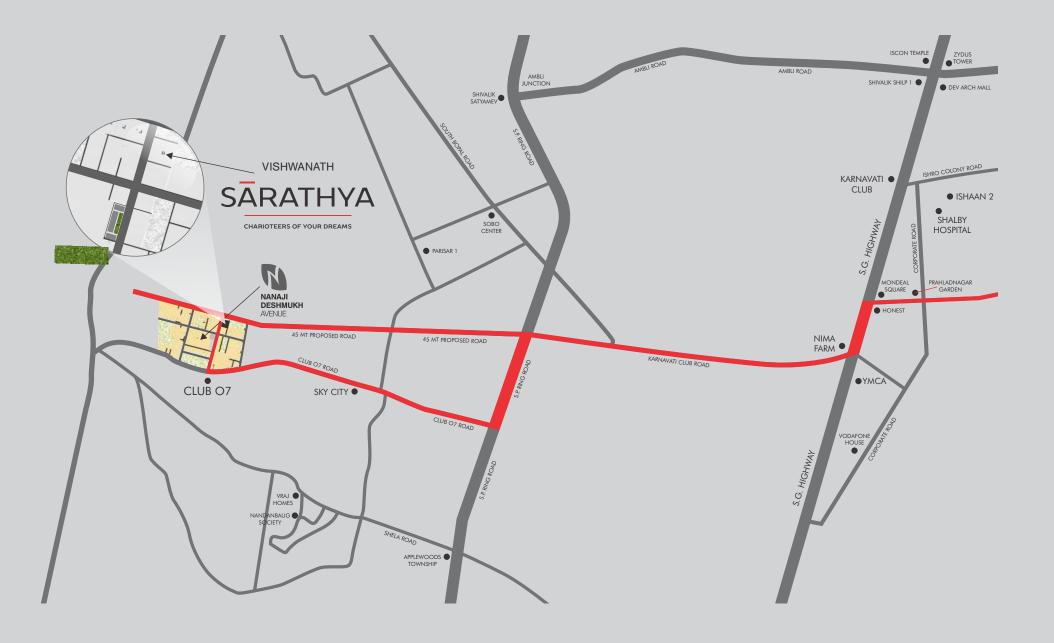

## FLOOR TO CEILING 10 FEET CLEAR HEIGHT

MAXIMIZES NOT ONLY A SENSE OF SPLENDOR, BUT ALLOWS FOR SWATHES OF NATURAL LIGHT AND AMPLE VENTILATION WITHIN.

8 BED ROOM 11'0" X 10'0"

LOCATION: 10, ND AVENUE, OPP. CLUB O7, 45 MT. ROAD, SHELA, AHMEDABAD.