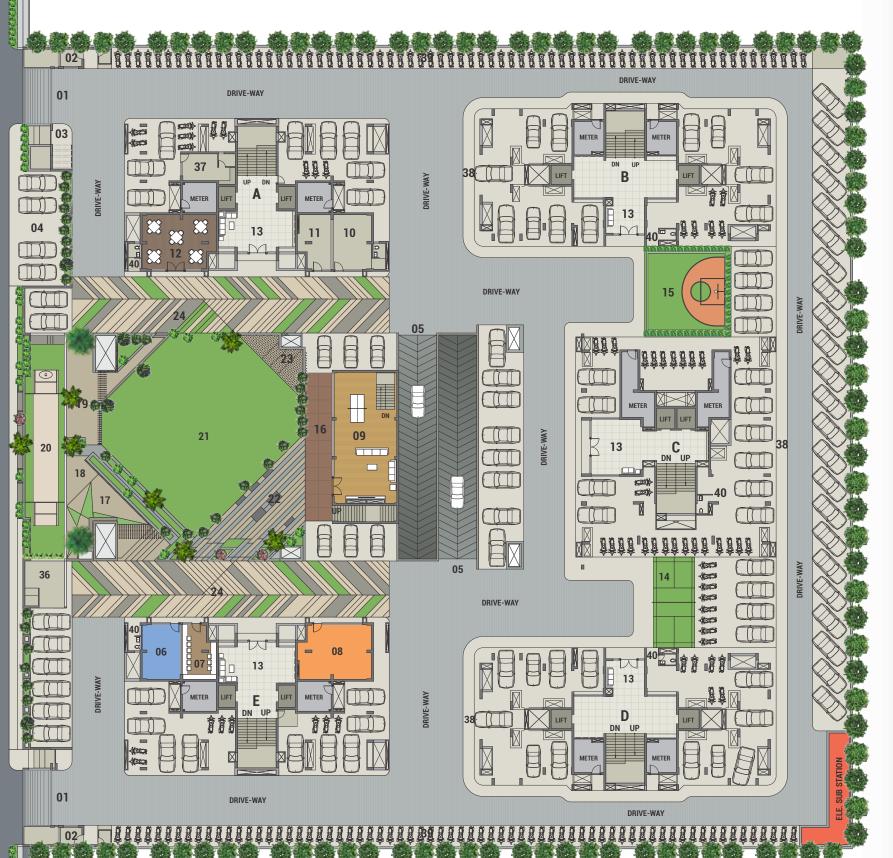

Entertainment Lounge With Projector

Lounge for Play Station Xbox

Indoor Games Football Carrom, Etc...

VISHWANATH

VISHWANATH

- 1. ENTRANCE GATE
- 2. SECURITY CABIN 3. SCHOOL DROP OFF POINT
- 4. VISITOR PARKING
- 5. RAMP 6. CRECHE 7. LIBRARY
- 11. OFFICE CUM STORE
- 8. MUSIC ROOM 9. TABLE TENNIS

12. INDOOR GAMES

13. ENTRANCE FOYER

- (MULTI-PURPOSE HALL) 16. SEATING AREA 17. MOTHER HANGOUT
- 14. VOLLEYBALL COURT 15. BASKET BALL COURT

19. SENIOR CITIZEN AREA 26. HOME THEATRE

22. SEATING AREA 23. GAZEBO 18. CHILDREN PLAY AREA 25. POOL

20. NET CRICKET BOX 27. PARTY LAWN AT PODIUM LEVEL

28. YOGA DECK 29. SWIMMING POOL 30. SPLASH 31. CHANGE ROOM & TOILET

32. GYM

33. 2- GUEST ROOM

34. SKATING RING

- - AT PODIUM LEVEL
- 36. SERVICES YARD WITH TOILET 37. CARE TAKER ROOM 38. CYCLE TRACK
  - 39. 2-WHEELER PARKING 40. COMMON TOILET @ ALL BLOCKS