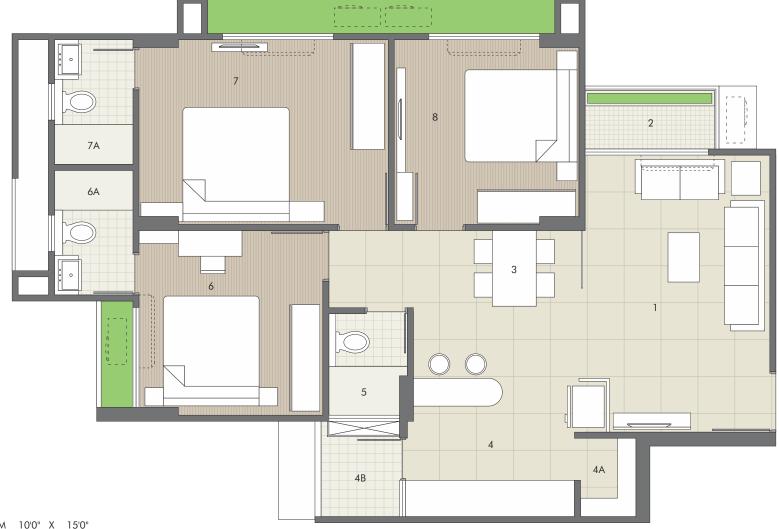

### 3BHK + 3T + BALCONY + STORE STYLE AND FUNCTION COME TOGETHER IN PERFECT BALANCE.

| 1  | LIVING ROOM | 10'0" | Χ | 15'0" |
|----|-------------|-------|---|-------|
| 2  | BALCONY     | 7'0"  | Χ | 3'6"  |
| 3  | DINING      | 9'3"  | Χ | 8'0"  |
| 4  | KITCHEN     | 9'0"  | Χ | 7'6"  |
| 4A | STORE       | 3'0"  | Χ | 4'3"  |
| 4B | WASH        | 4'6"  | Χ | 5'0"  |
| 5  | C.TOILET    | 4'3"  | Χ | 5'6"  |
| 6  | BED ROOM    | 10'0" | Χ | 10'0" |
| 6A | TOILET      | 4'3"  | Χ | 6'9"  |
| 7  | BED ROOM    | 13'6" | Χ | 10'0" |
| 7A | TOILET      | 4'3"  | Χ | 6'9"  |
| 8  | BED ROOM    | 10'0" | Χ | 10'0" |