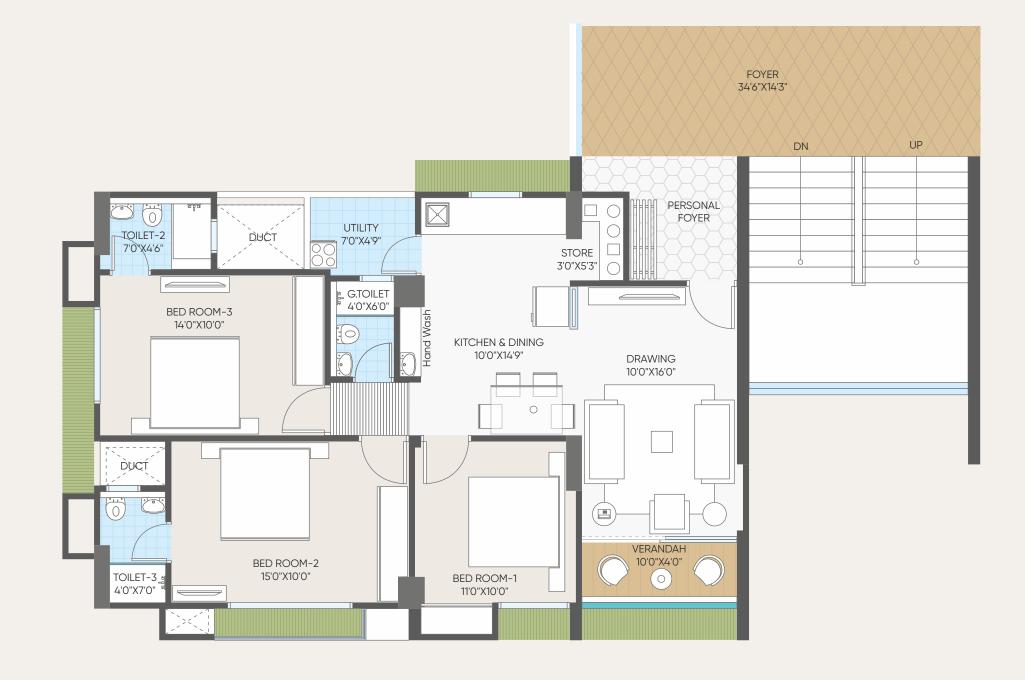

#### COMFORT. CONVENIENCE. CLASS.

Serenity Satyam offers the perfect balance of life. With wellplanned planter spaces attached to each bedroom and balcony, residents can enjoy a greener and more relaxing living environment. Good ventilation in each unit provides a fresh and airy atmosphere while planned privacy ensures the comfort of each individual. The flexibility in design allows residents to personalise their homes to their individual tastes. Sufficient space between the two towers provides ample privacy and anti-dust settlement technology ensures a cleaner and healthier environment. In addition, a premium retail space provides residents with all the conveniences they need right at their doorstep.

#### OPEN. OPTIMIZED. OUTSTANDING.

Serenity Satyam is designed for a unique and luxurious living experience, with an exclusive benefit of two open sides. Two open sides mean that you'll always have ample natural light and fresh air, creating a warm and inviting atmosphere in your home. And the benefit of it all is the accessibility. Access your beloved home from any side you wish.