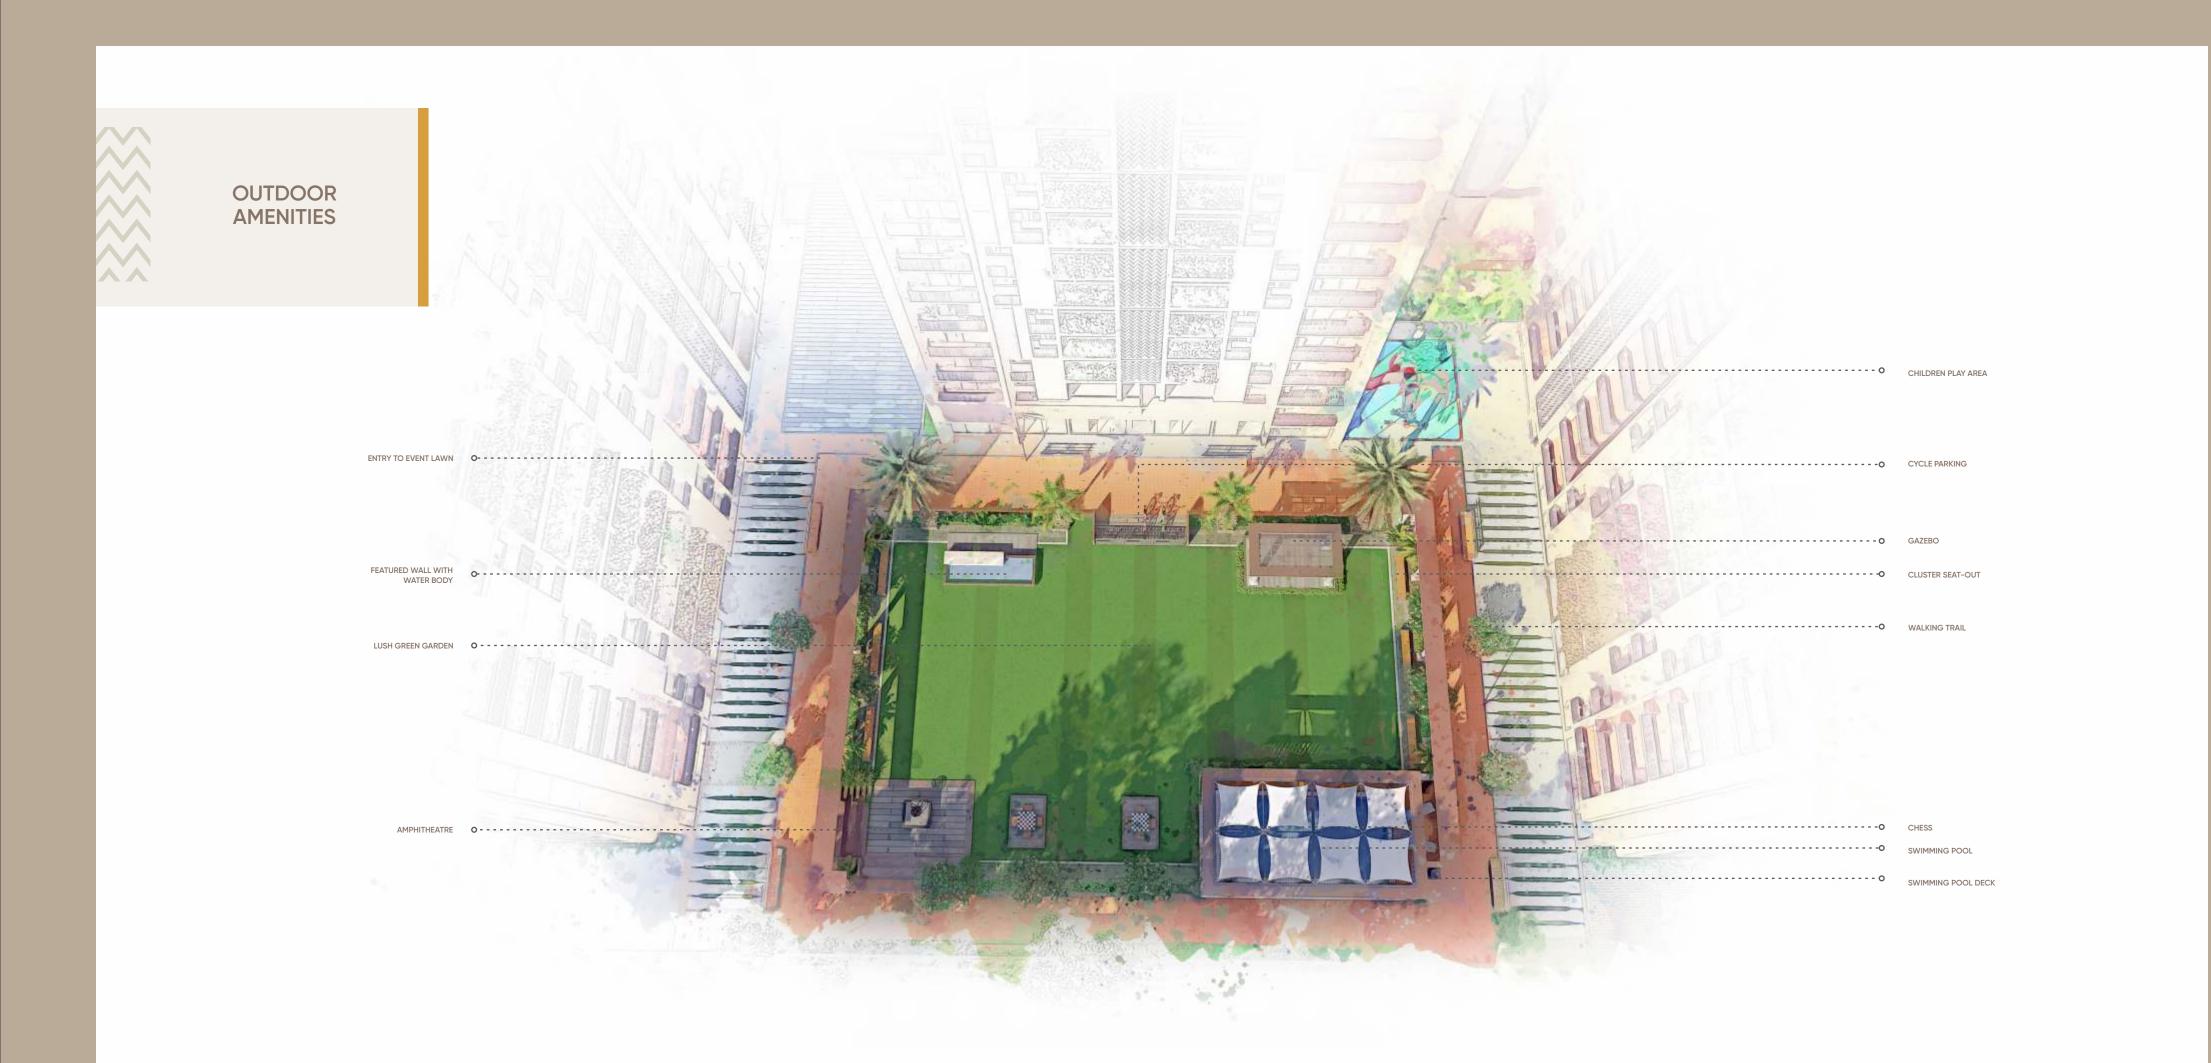

#### PLUSH. PERFECT. PEACEFUL.

Get the perfect balance of life with a landscaped garden, cycle stand, gazebo, amphitheatre, chess area, sitout area, swimming pool, deck area, jogging track, and gymnasium. Live in a serene and peaceful environment, while enjoying all the recreational facilities you need to lead a happy and healthy life.

### AMENITIES

Excitement. Experience.

Enjoy an exciting lifestyle with an array of amenities, including a skating rink, open-air yoga court, cricket court, landscaped garden, jogging track, swimming pool, gazebo, badminton court, and children's play area.