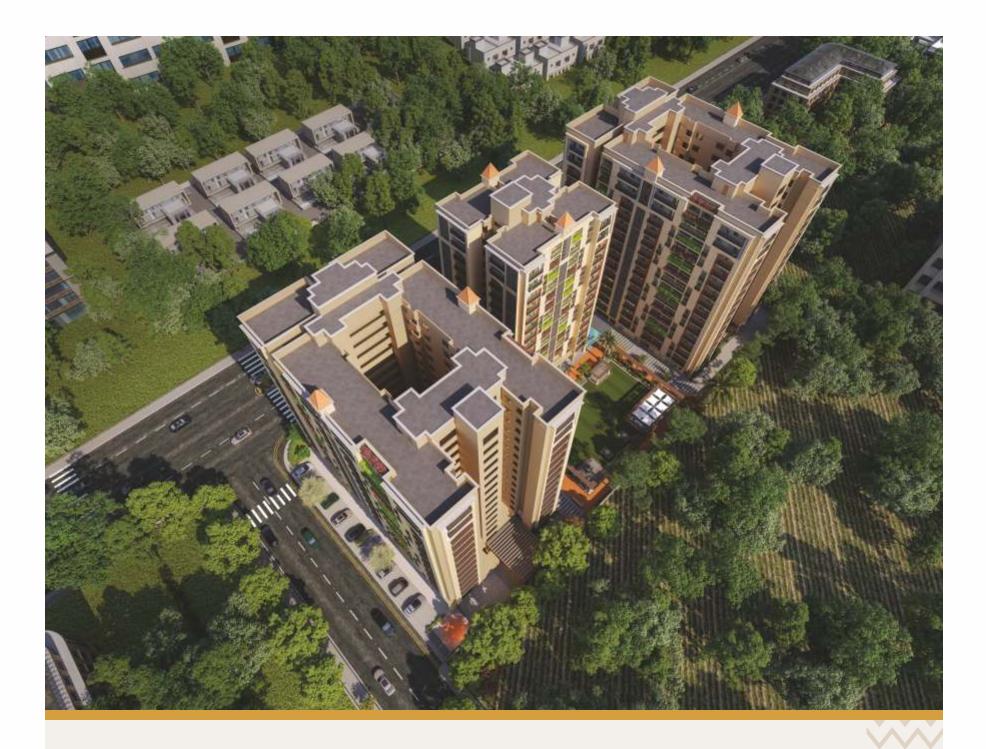

#### SOPHISTICATED. STUNNING. SYMBOL.

As a stunning tribute to the city's rich heritage and inspired by traditional Indian architecture, Serenity Satyam is filled with intricate details and stunning ornamental elements that evoke a sense of history and grandeur. The use of warm, earthy colours enhance the heritage feel, while design evokes a sense of timeless sophistication.

#### OPEN. OPTIMIZED. OUTSTANDING.

Serenity Satyam is designed for a unique and luxurious living experience, with an exclusive benefit of two open sides. Two open sides mean that you'll always have ample natural light and fresh air, creating a warm and inviting atmosphere in your home. And the benefit of it all is the accessibility. Access your beloved home from any side you wish.