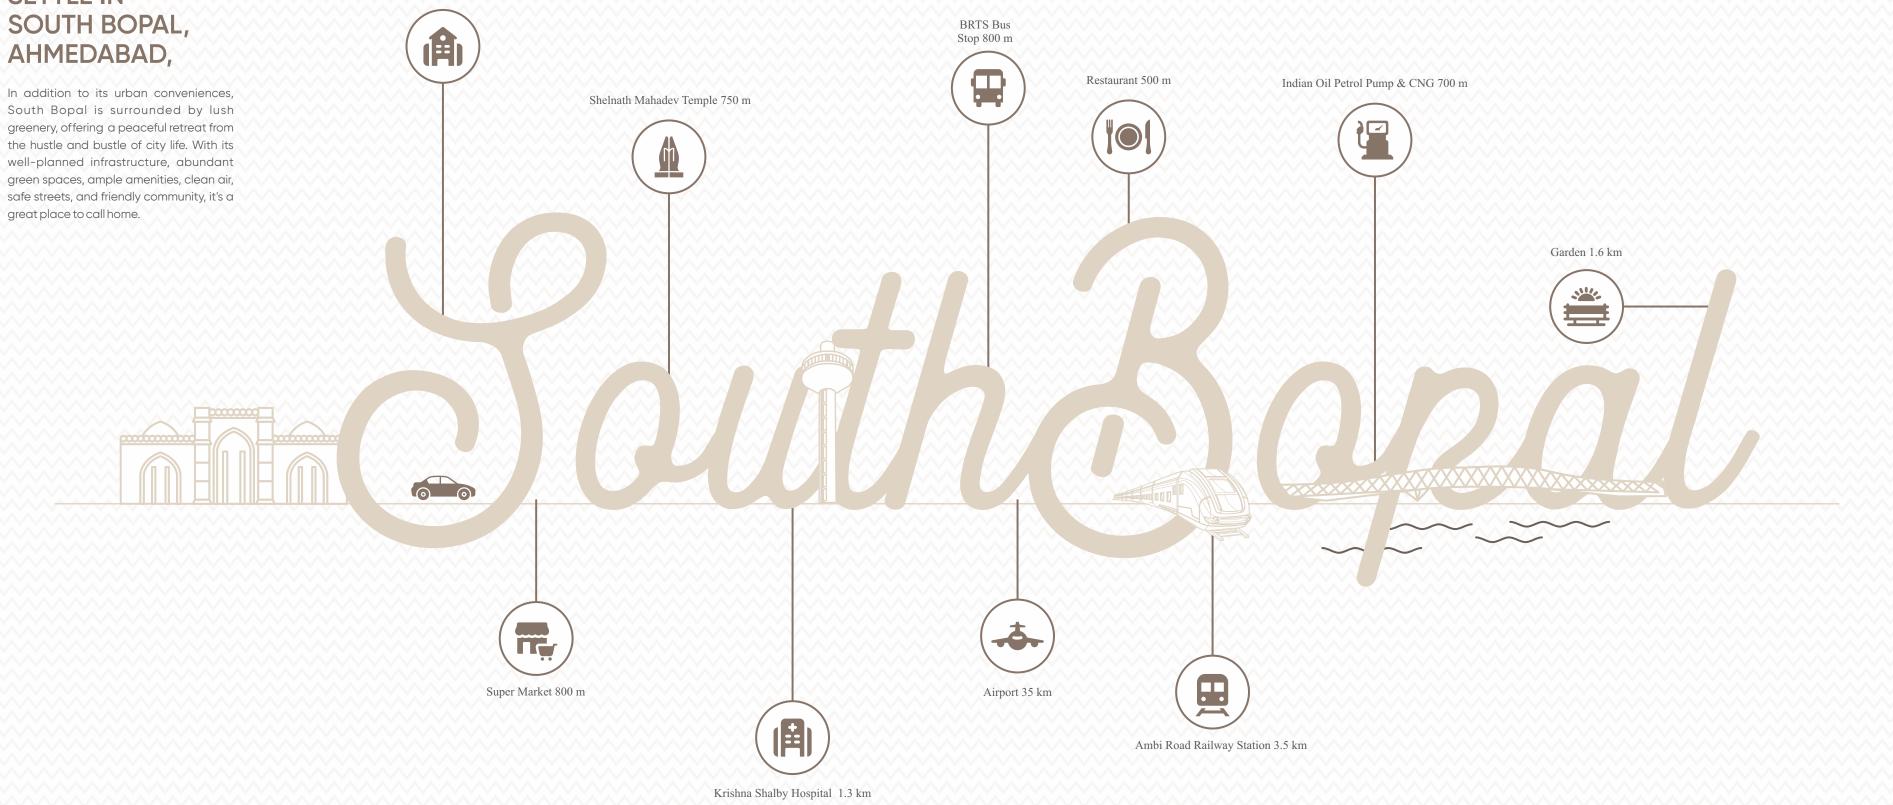

#### SETTLE IN SOUTH BOPAL, AHMEDABAD,

In addition to its urban conveniences, South Bopal is surrounded by lush greenery, offering a peaceful retreat from the hustle and bustle of city life. With its well-planned infrastructure, abundant green spaces, ample amenities, clean air, safe streets, and friendly community, it's a Apollo School 450 mtr.