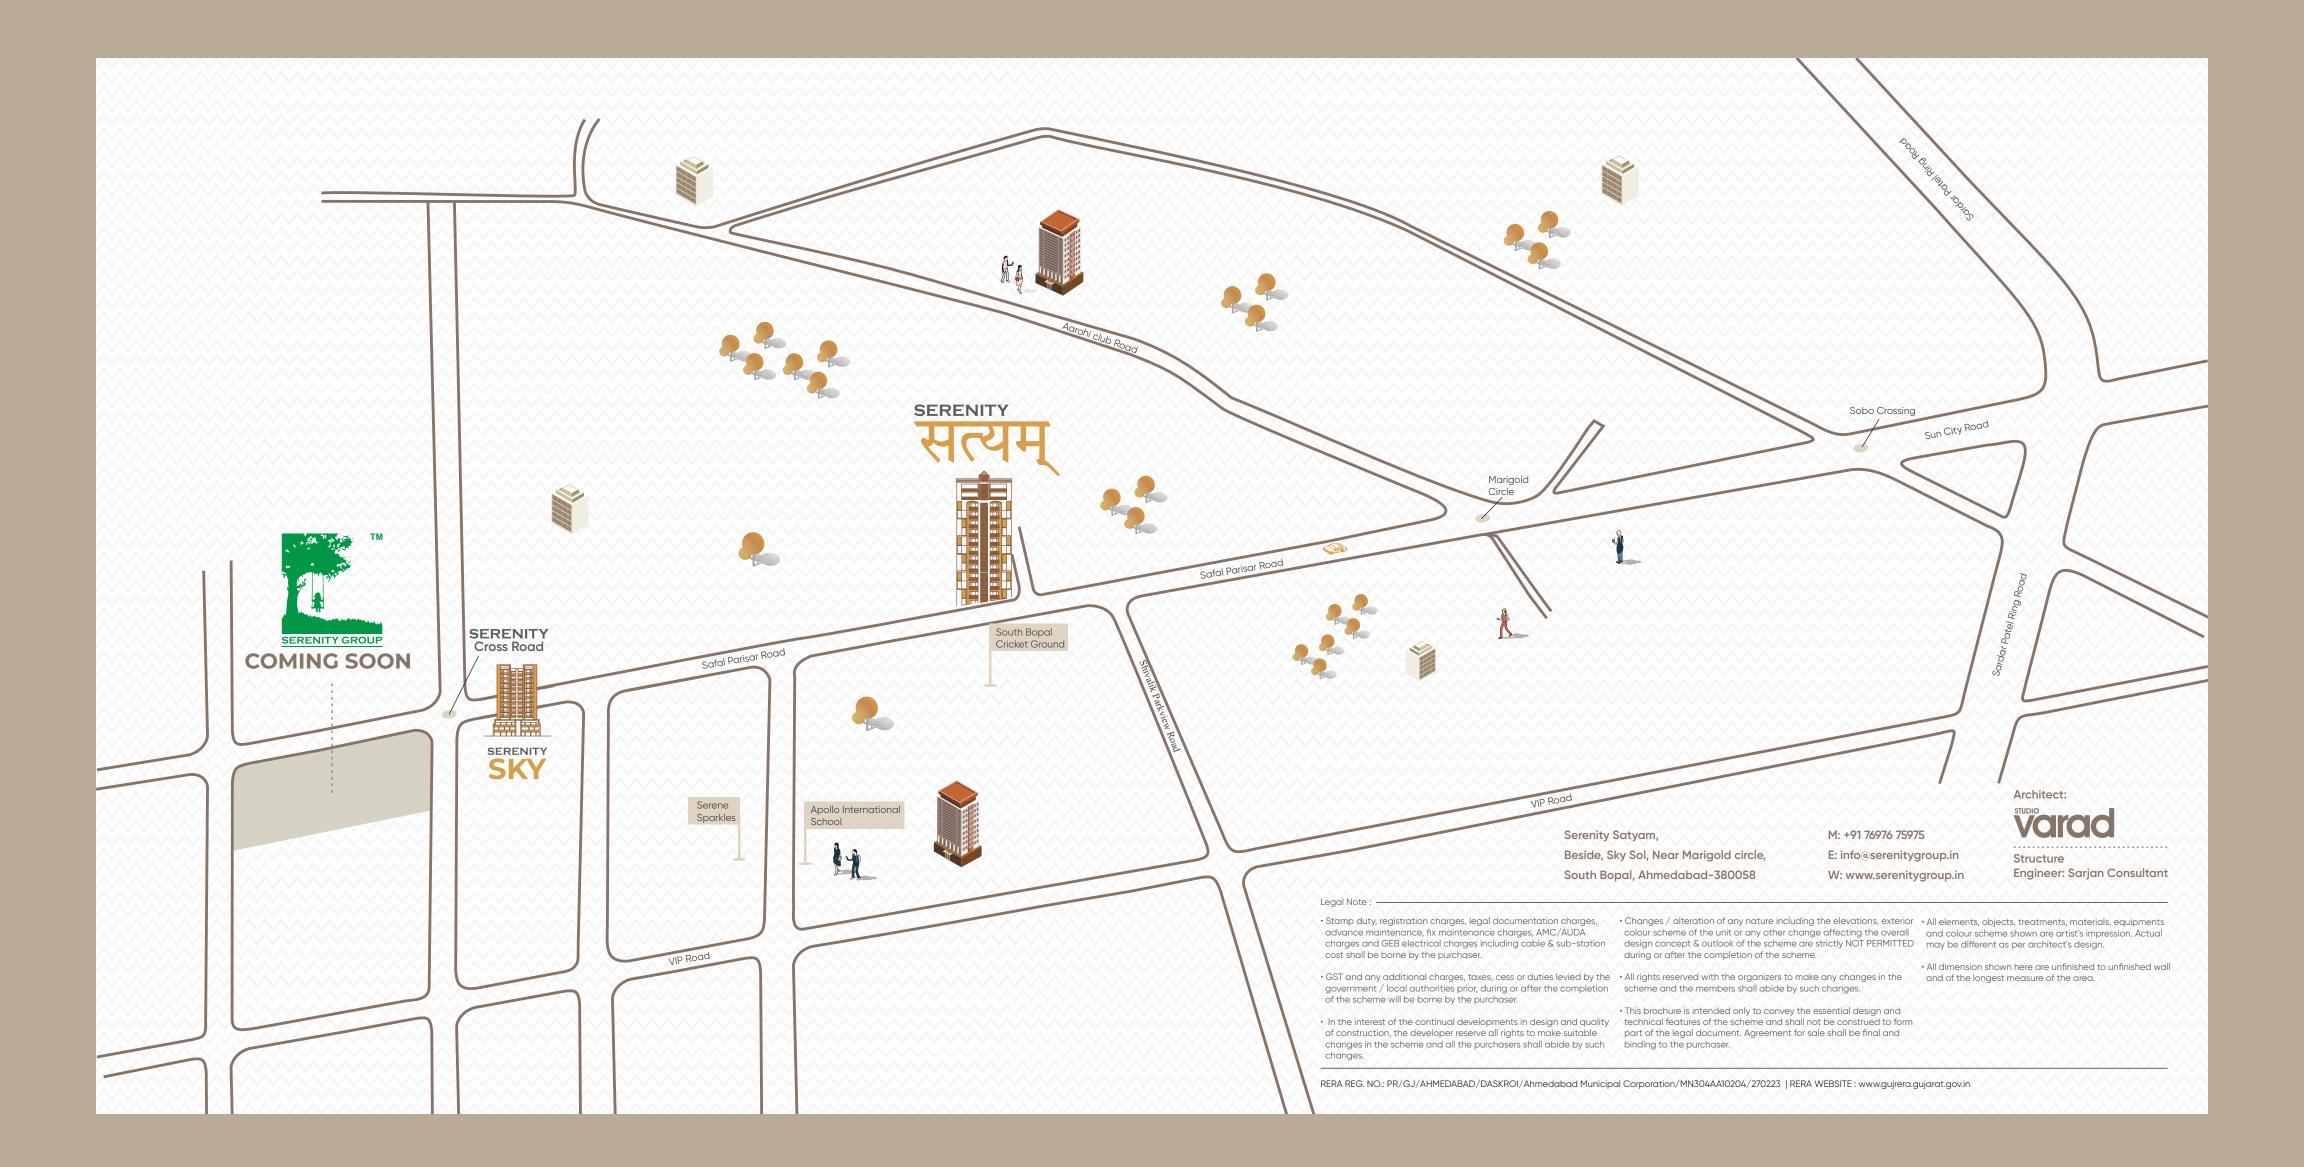

#### SETTLE IN SOUTH BOPAL, AHMEDABAD,

In addition to its urban conveniences, South Bopal is surrounded by lush greenery, offering a peaceful retreat from the hustle and bustle of city life. With its well-planned infrastructure, abundant green spaces, ample amenities, clean air, safe streets, and friendly community, it's a Apollo School 450 mtr.