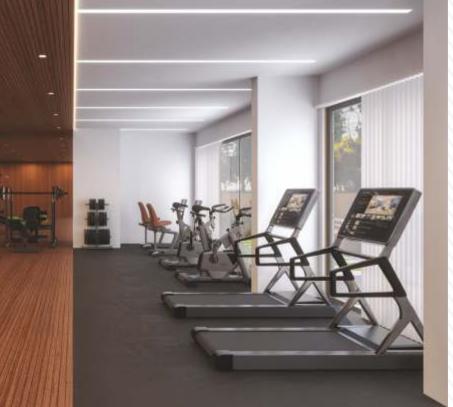

#### PLUSH. PERFECT. PEACEFUL.

Get the perfect balance of life with a landscaped garden, cycle stand, gazebo, amphitheatre, chess area, sitout area, swimming pool, deck area, jogging track, and gymnasium. Live in a serene and peaceful environment, while enjoying all the recreational facilities you need to lead a happy and healthy life.

#### Sr. Amenities

| 01. | Amenicies        |    |                    |
|-----|------------------|----|--------------------|
| 01  | Landscape Garden | 12 | Meter Room         |
| 02  | Cycle Stand      | 13 | Society Office     |
| 03  | Gazebo           | 14 | Covered Badmintor  |
| 04  | Internet         | 15 | Children Play Area |
| 05  | Amphitheater     | 16 | Indoor Game        |
| 06  | Chess            | 17 | Pool Table         |
| 07  | Sit out Area     | 18 | Skating Rink       |
| 08  | Swimming Pool    | 19 | Library            |
| 09  | Deck Area        | 20 | Multipurpose hall  |
| 10  | Jogging Track    | 21 | Food Preparation   |
| 11  | Gymnasium        | 22 | Entrance Plaza     |
|     |                  |    |                    |