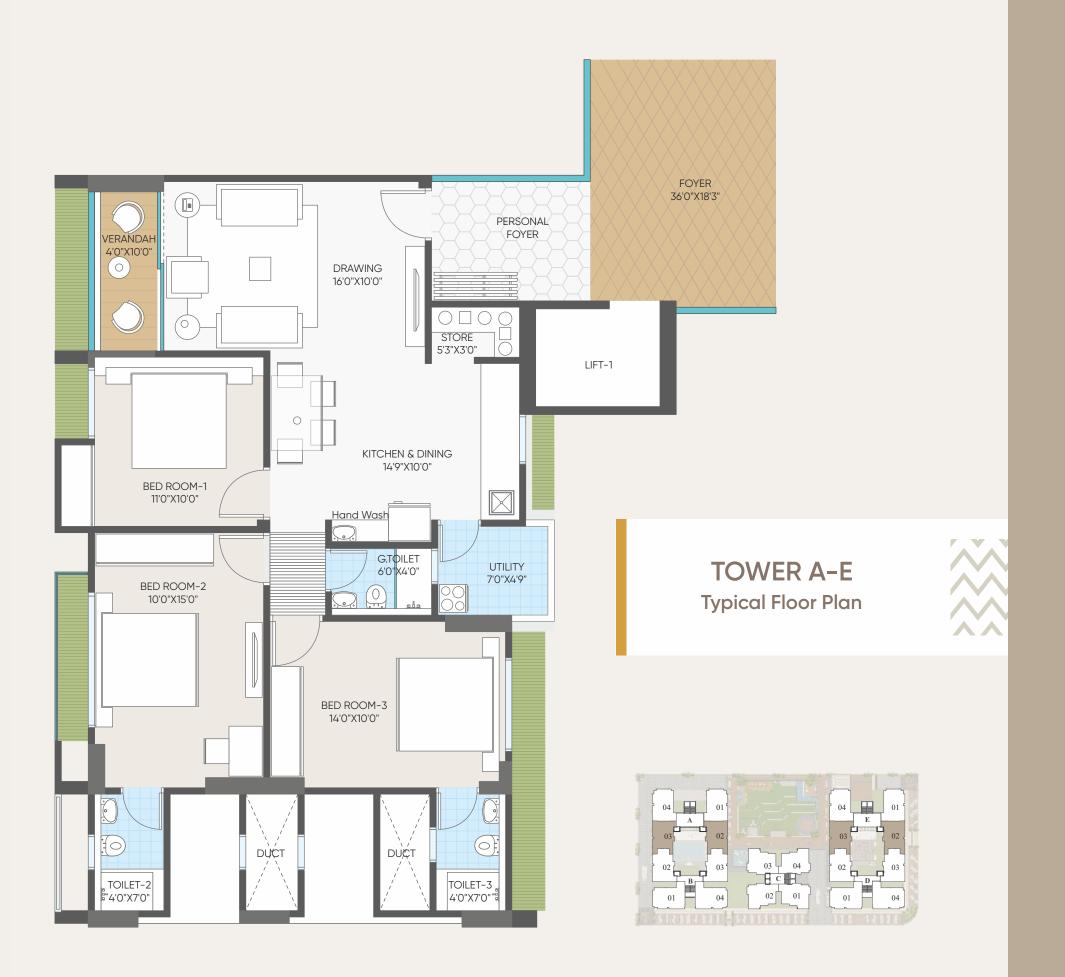

Anti Dust Settlement

Variation In Elevation

With Balcony

Proportionate Indoor & Outdoor Spaces

X

िर्भ

Good Ventilation

TOWER A-B-D-E Typical Floor Plan