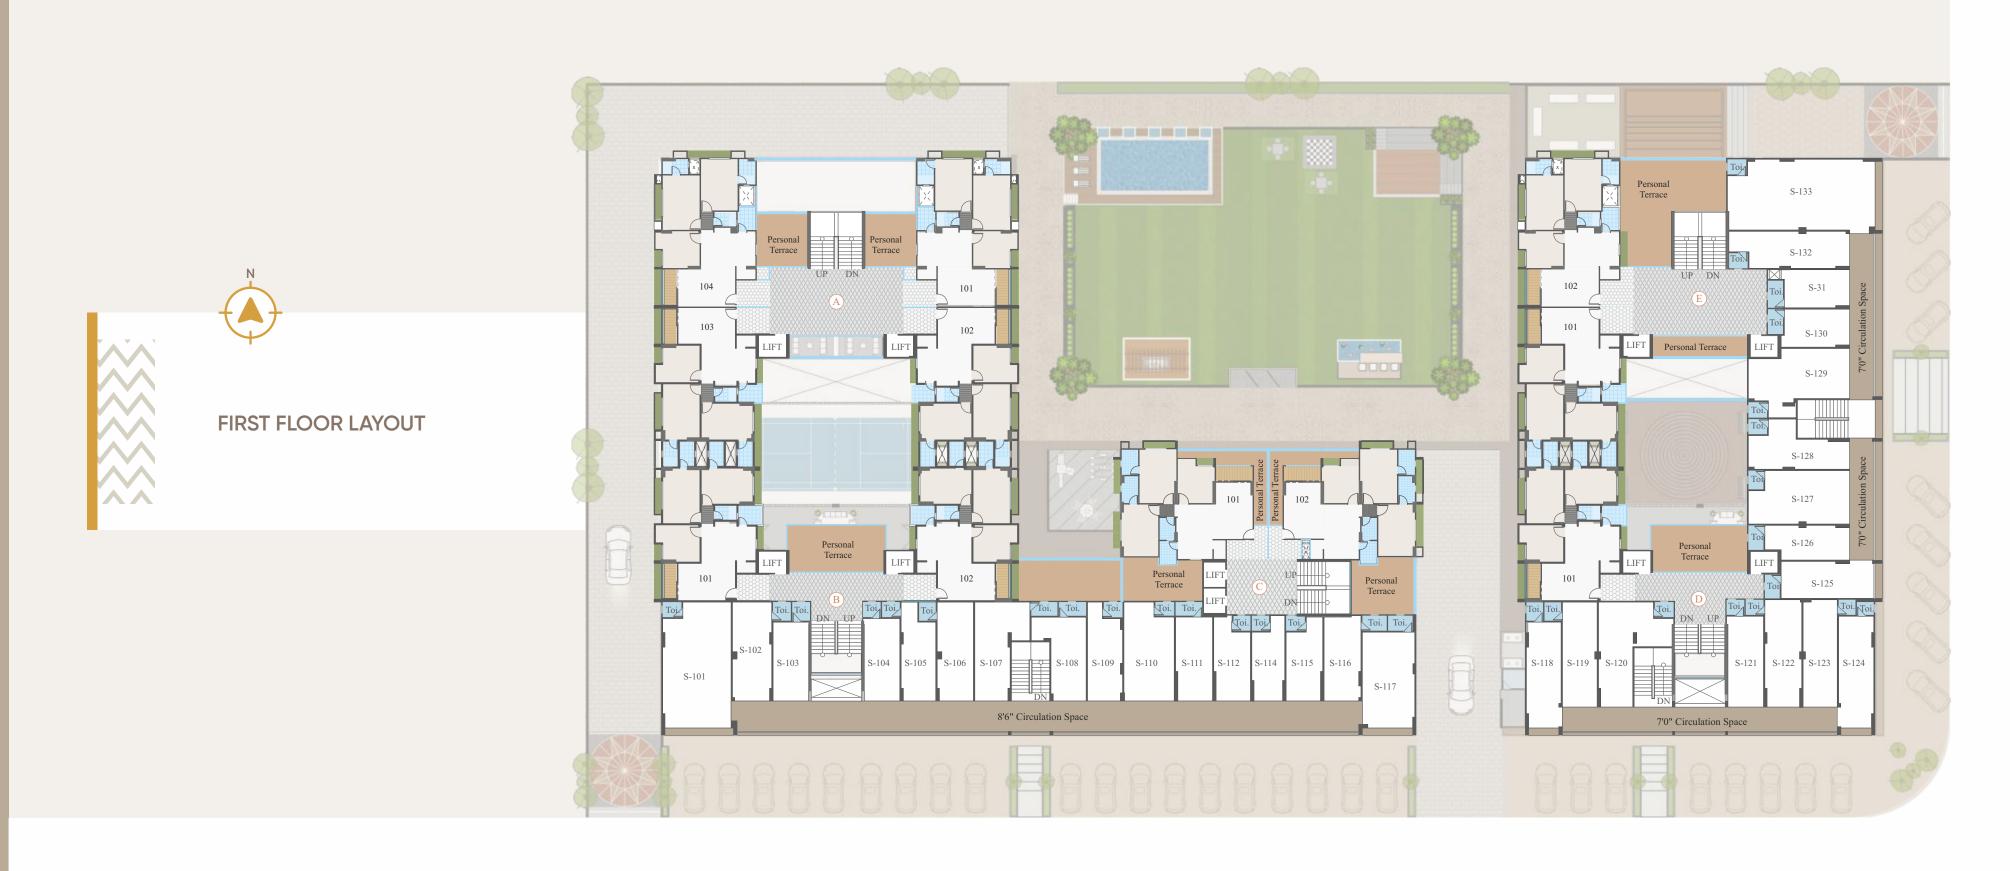

## GROUND FLOOR LAYOUT

#### Sr. Amenities

| 01. | Amenicies        |    |                    |
|-----|------------------|----|--------------------|
| 01  | Landscape Garden | 12 | Meter Room         |
| 02  | Cycle Stand      | 13 | Society Office     |
| 03  | Gazebo           | 14 | Covered Badmintor  |
| 04  | Internet         | 15 | Children Play Area |
| 05  | Amphitheater     | 16 | Indoor Game        |
| 06  | Chess            | 17 | Pool Table         |
| 07  | Sit out Area     | 18 | Skating Rink       |
| 08  | Swimming Pool    | 19 | Library            |
| 09  | Deck Area        | 20 | Multipurpose hall  |
| 10  | Jogging Track    | 21 | Food Preparation   |
| 11  | Gymnasium        | 22 | Entrance Plaza     |
|     |                  |    |                    |