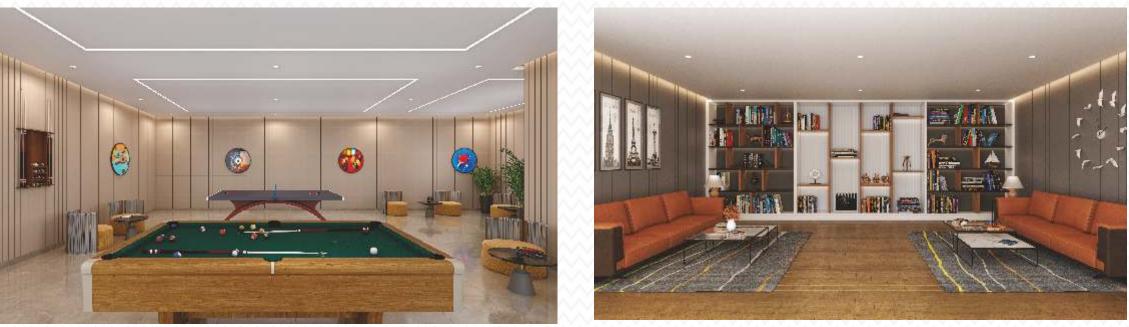

#### Sr. Amenities

| 01. | Amenicies        |    |                    |
|-----|------------------|----|--------------------|
| 01  | Landscape Garden | 12 | Meter Room         |
| 02  | Cycle Stand      | 13 | Society Office     |
| 03  | Gazebo           | 14 | Covered Badmintor  |
| 04  | Internet         | 15 | Children Play Area |
| 05  | Amphitheater     | 16 | Indoor Game        |
| 06  | Chess            | 17 | Pool Table         |
| 07  | Sit out Area     | 18 | Skating Rink       |
| 08  | Swimming Pool    | 19 | Library            |
| 09  | Deck Area        | 20 | Multipurpose hall  |
| 10  | Jogging Track    | 21 | Food Preparation   |
| 11  | Gymnasium        | 22 | Entrance Plaza     |
|     |                  |    |                    |

POOL GAME AREA

LIBRARY

INDOOR GAME ZONE

MULTI-FUNCTIONAL HALL

GYMNASIUM

INDOOR AMENITIES 

24.0 MT. WIDE T.P.S. ROAD

ΜT