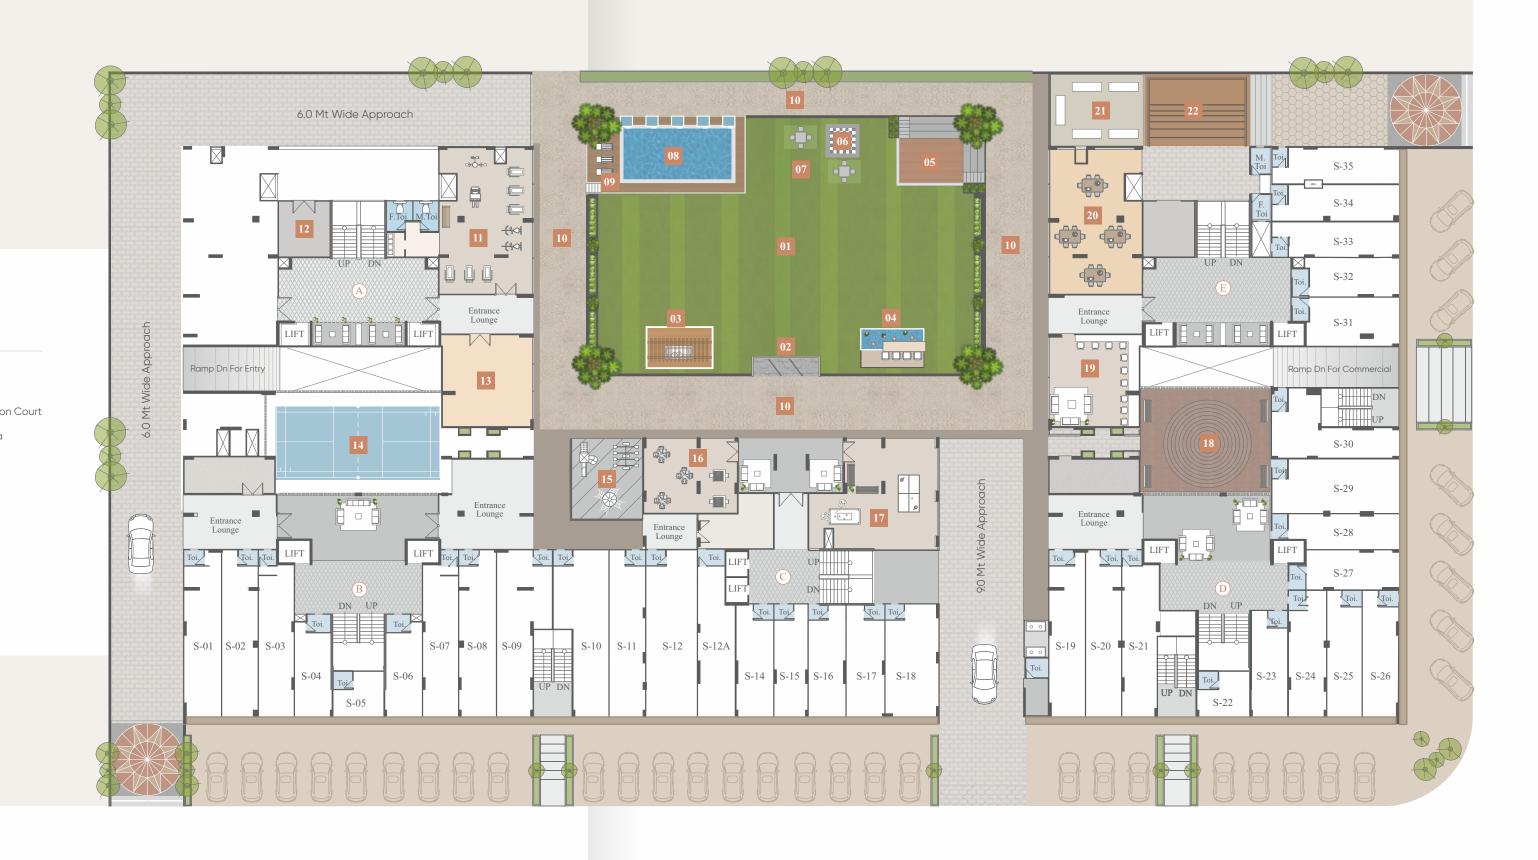

## GROUND FLOOR LAYOUT

#### Sr. Amenities

| 01. | Amenicies        |    |                    |
|-----|------------------|----|--------------------|
| 01  | Landscape Garden | 12 | Meter Room         |
| 02  | Cycle Stand      | 13 | Society Office     |
| 03  | Gazebo           | 14 | Covered Badmintor  |
| 04  | Internet         | 15 | Children Play Area |
| 05  | Amphitheater     | 16 | Indoor Game        |
| 06  | Chess            | 17 | Pool Table         |
| 07  | Sit out Area     | 18 | Skating Rink       |
| 08  | Swimming Pool    | 19 | Library            |
| 09  | Deck Area        | 20 | Multipurpose hall  |
| 10  | Jogging Track    | 21 | Food Preparation   |
| 11  | Gymnasium        | 22 | Entrance Plaza     |
|     |                  |    |                    |

#### Relax. Rejuvenate. Refresh.

Experience the ultimate in luxury living with a breathtaking swimming pool and sun-drenched deck area. Immerse yourself in the cool and refreshing waters of the pool, or soak up the sun on the deck. The pool and deck area offer the perfect place to relax and unwind, providing residents with the perfect escape from the hustle and bustle of city life.

POOL GAME AREA

LIBRARY

INDOOR GAME ZONE

MULTI-FUNCTIONAL HALL

GYMNASIUM

INDOOR AMENITIES 

24.0 MT. WIDE T.P.S. ROAD

ΜT

### AMENITIES

Excitement. Experience.

Enjoy an exciting lifestyle with an array of amenities, including a skating rink, open-air yoga court, cricket court, landscaped garden, jogging track, swimming pool, gazebo, badminton court, and children's play area.

SWIMMING POOL COOL OFF AND RELAX

JOGGING TRACK GET YOUR DAILY DOSE OF EXERCISE

#### BADMINTON COURT

Serve up a winner

GAZEBO TAKE A BREAK AND UNWIND

#### CHILDREN'S PLAY AREA

Let the kids play to their hearts' content