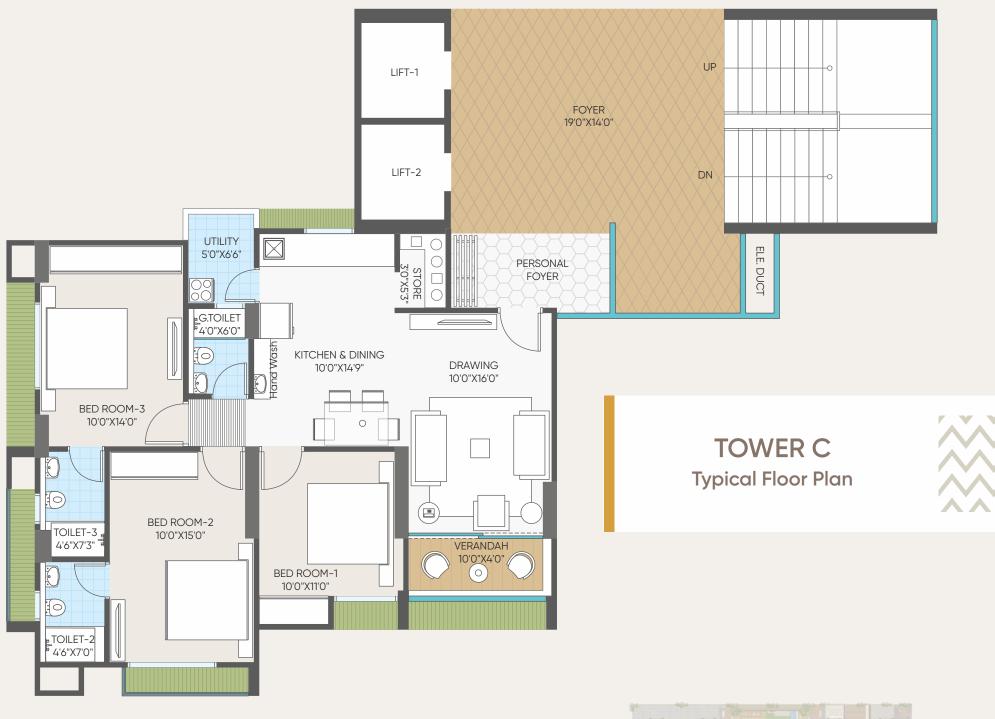

ement. Experience.

Enjoy an exciting lifestyle with an array of amenities, including a skating rink, open-air yoga court, cricket court, landscaped garden, jogging track, swimming pool, gazebo, badminton court, and children's play area.





SWIMMING POOL COOL OFF AND RELAX

JOGGING TRACK GET YOUR DAILY DOSE OF EXERCISE















#### BADMINTON COURT

Serve up a winner

GAZEBO TAKE A BREAK AND UNWIND







#### CHILDREN'S PLAY AREA

Let the kids play to their hearts' content

#### THE WORK OF ART WITH FUNCTIONS





Flexibility In

Design

Bricks

Climate

Considerate

Architecture



Minimal Space Wastage

Anti Dust Settlement



Variation In Elevation



With Balcony





Proportionate Indoor & Outdoor Spaces

X



िर्भ

Good Ventilation





TOWER A-B-D-E Typical Floor Plan











#### OPEN. OPTIMIZED. OUTSTANDING.

Serenity Satyam is designed for a unique and luxurious living experience, with an exclusive benefit of two open sides. Two open sides mean that you'll always have ample natural light and fresh air, creating a warm and inviting atmosphere in your home. And the benefit of it all is the accessibility. Access your beloved home from any side you wish.



#### CONNECTED. COMFORTABLE. CONVENIENT.





 $\overline{|}$ 

Automatic elevator with

power back-up.

**8** 

Intercom facility form

main gate and reception

area.

Clubhouse with class amenities surrounded by hard & soft landscaped area.

T###



area to minimize power consumption.



LED lightings in common Elegant entrance foyer and Spacious lift lobby

with security cabin.



generator for commo