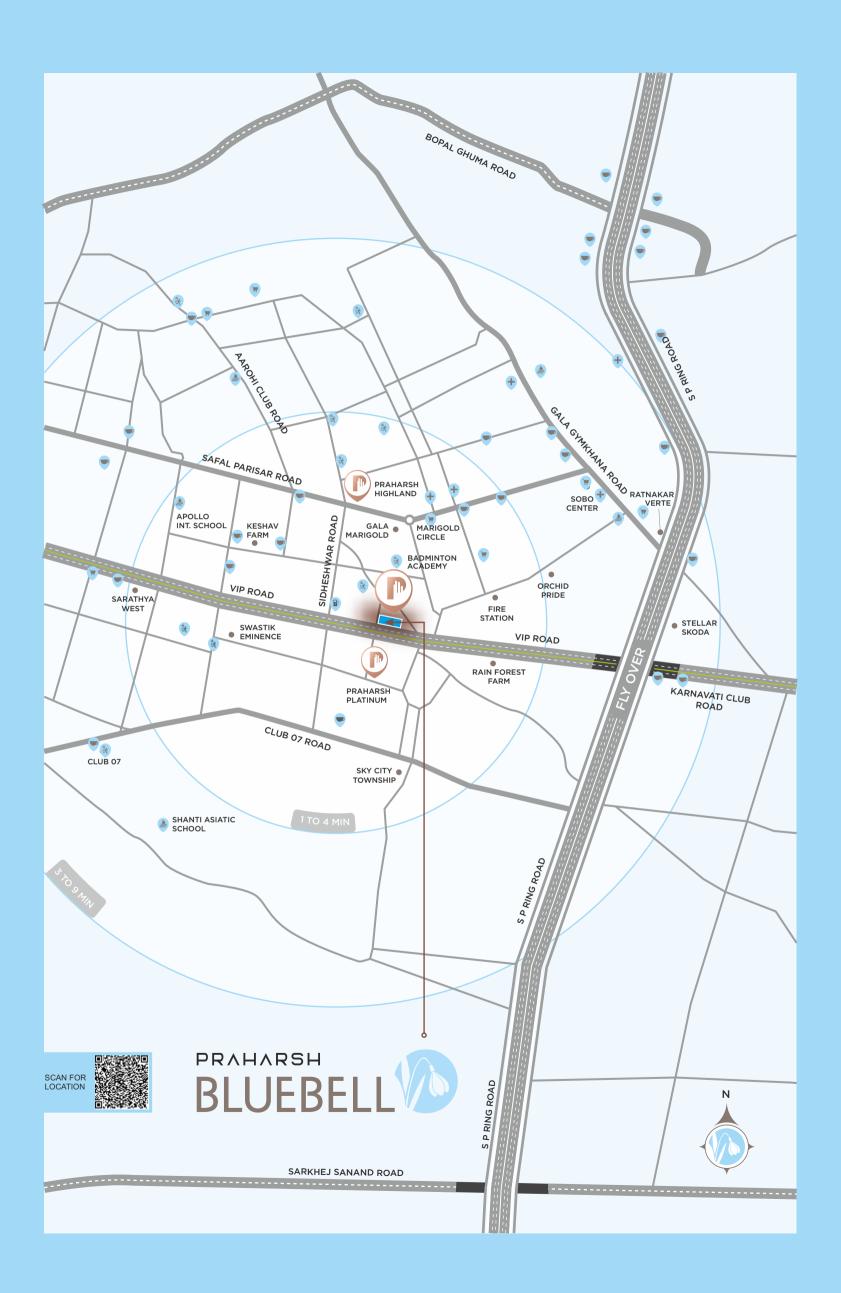

### 2 SIDE ROADCONNECTED

Thoughtfully planned contemporary architecture, exclusive luxury lifestyle, & functional usability of the spaces

22 Storey First time on VIP road, The Tallest

With all of the amenities, and the luxuries of life, you'll never have a dull moment.

## PRAHARSH

45 MTR VIP ROAD, SOUTH BOPAL, SHELA, AHMEDABAD-380058