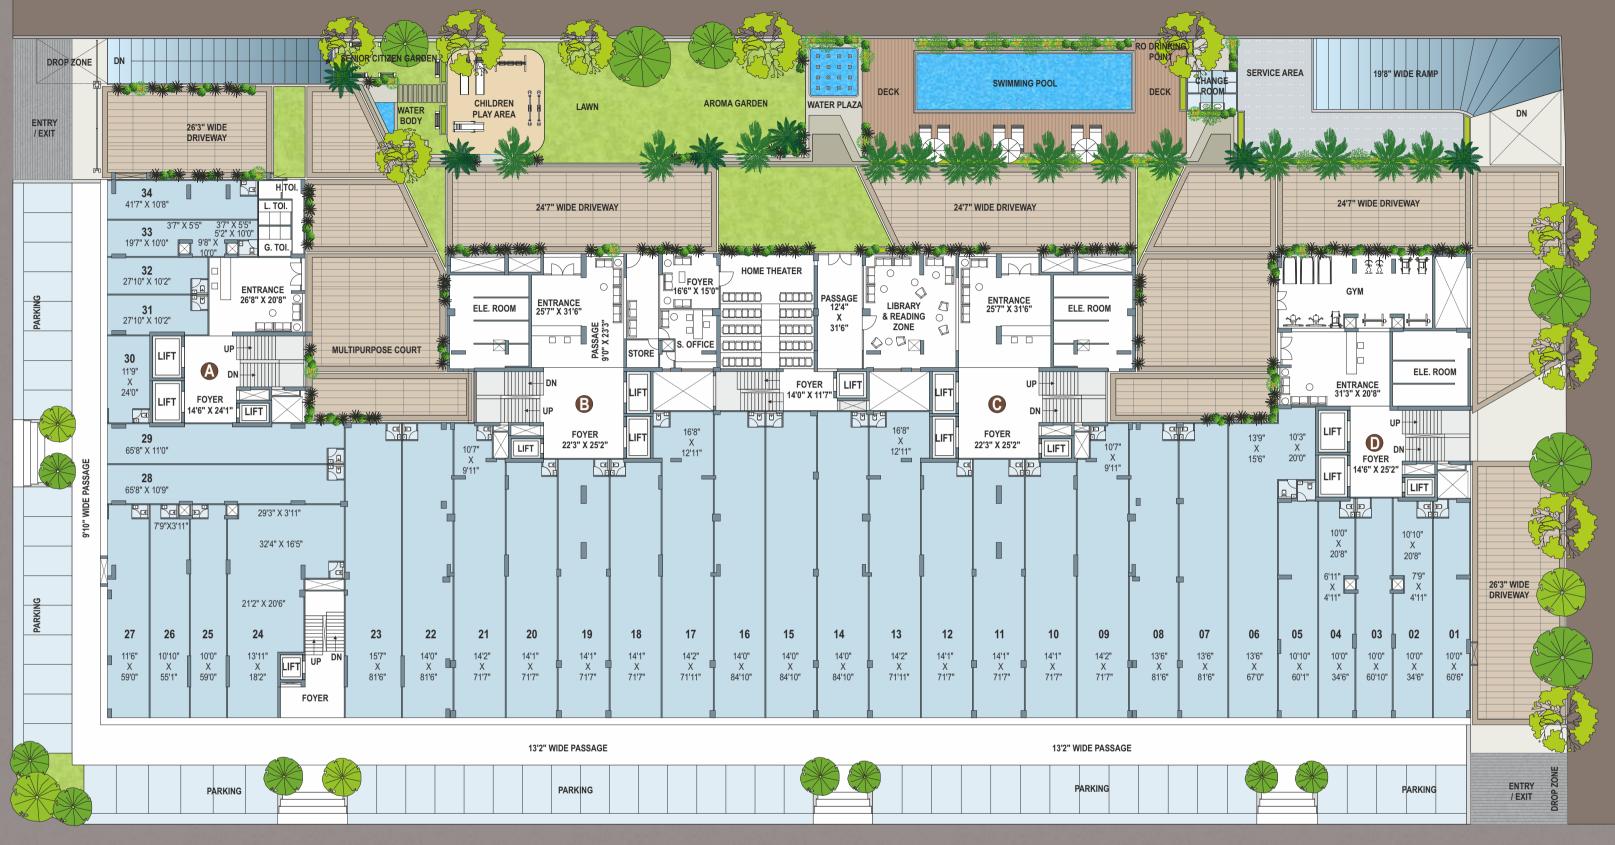

GRAND ENTRANCE FOYER

GAZEBO WITH SEATING AREA

ZEN GARDEN

PICK UP/ DROP OFF AREA

MULTIPURPOSE COURT

WATER PLAZA & WATER BODY

CHILDREN PLAY AREA

GARDEN/ AROMA GARDEN

SENIOR CITIZEN GARDEN

BARBEQUE AREA

YOGA DECK & PILATES AREA

INDOOR & OUTDOOR GYM

SPLASH POOL

DISC + BANQUET HALL

DAY CARE & TODDLERS ROOM

Lavish Bedroom Space

GROUND FLOOR PLAN

150 FT WIDE VIP ROAD

### FIRST FLOOR PLAN

(Terrace only at 2nd floor)

TYPE A UNIT PLAN

TYPE B UNIT PLAN