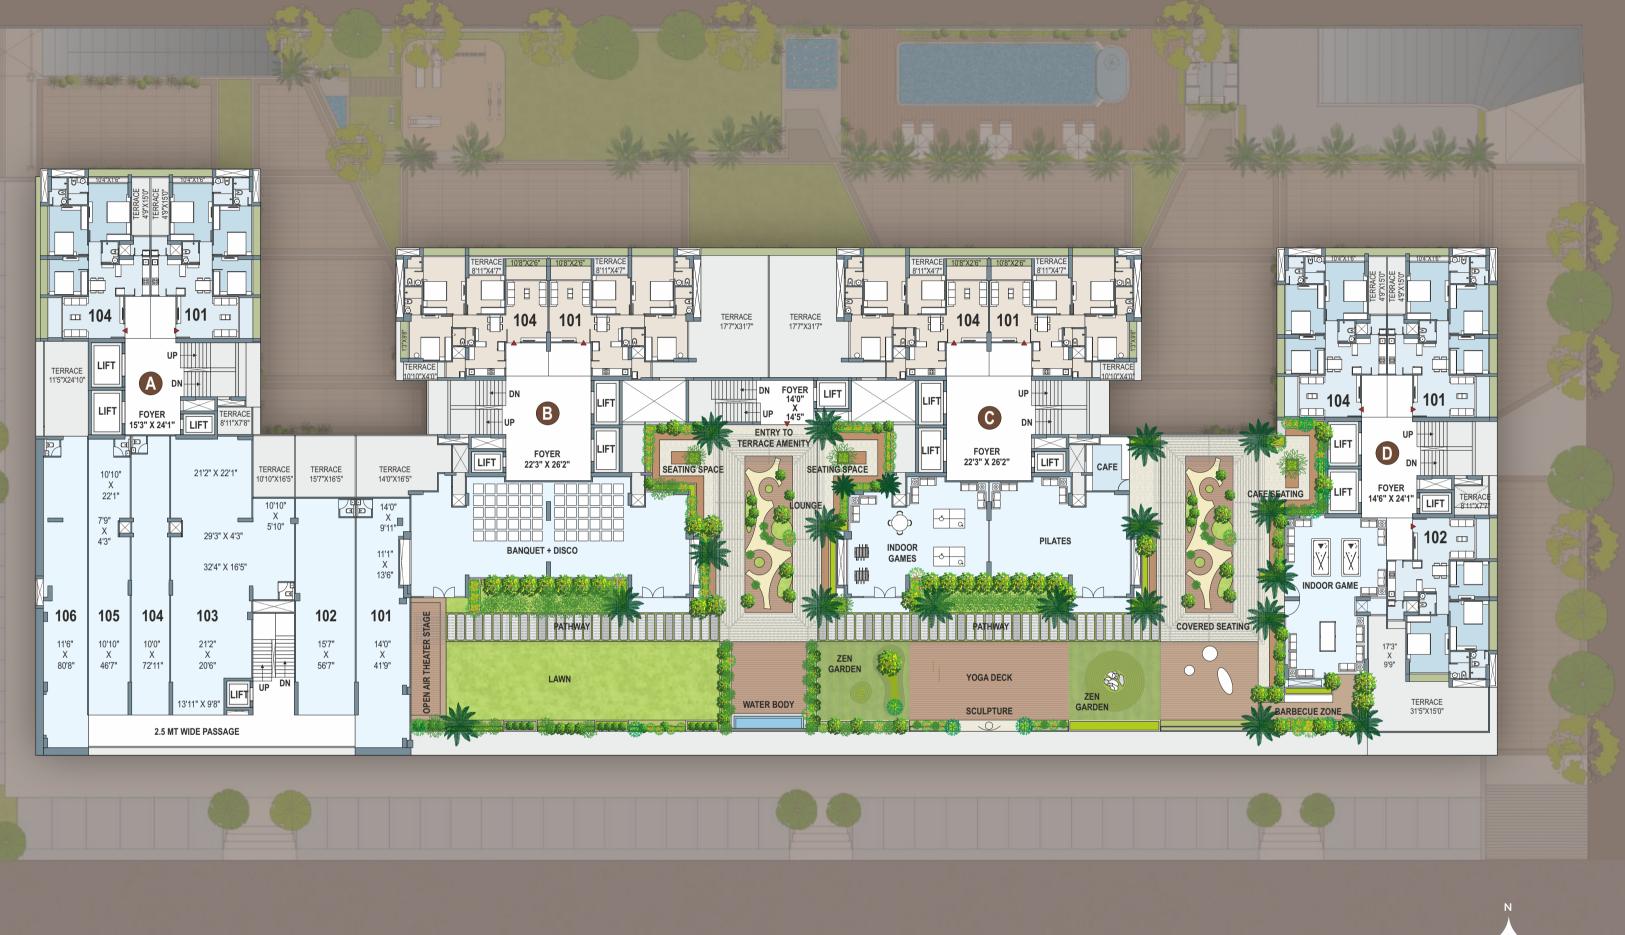

GRAND ENTRANCE FOYER

GAZEBO WITH SEATING AREA

ZEN GARDEN

PICK UP/ DROP OFF AREA

MULTIPURPOSE COURT

WATER PLAZA & WATER BODY

CHILDREN PLAY AREA

GARDEN/ AROMA GARDEN

SENIOR CITIZEN GARDEN

BARBEQUE AREA

YOGA DECK & PILATES AREA

INDOOR & OUTDOOR GYM

SPLASH POOL

DISC + BANQUET HALL

DAY CARE & TODDLERS ROOM

### BEAUTIFUL PATH WAY

### INDOOR GAMES

### LIBRARY/ LOUNGE AREA

### CAFÉ WITH SEATING

OPEN AIR THEATER STAGE

an UNSURPASSED FRESHNESS

Lavish Bedroom Space

GROUND FLOOR PLAN

150 FT WIDE VIP ROAD