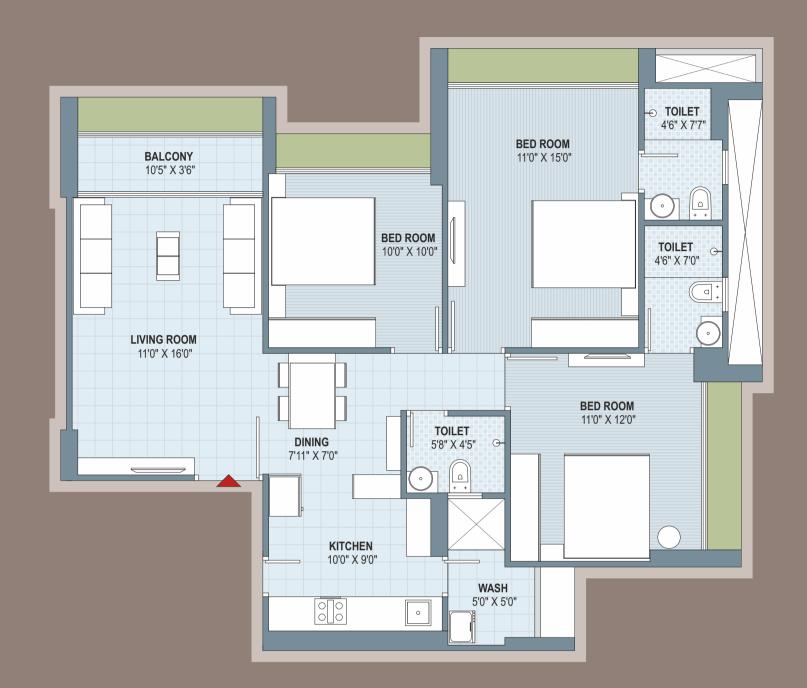

Lavish Bedroom Space

GROUND FLOOR PLAN

150 FT WIDE VIP ROAD

### FIRST FLOOR PLAN

(Terrace only at 2nd floor)

TYPE A UNIT PLAN

TYPE B UNIT PLAN