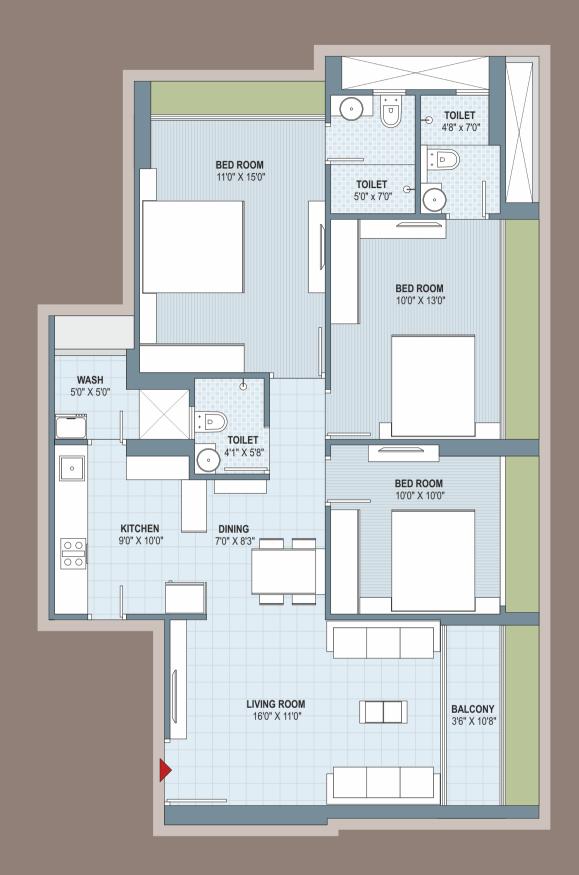

3 BHK SKY LIVING SPACES & SHOPS

Enjoy splendorous hues of sunrises and sunsets. Our living spaces bestow a natural living experience.

Lavish Living Room + Huge Balcony

Live the life with most comfort and class. Experience the best luxuries of the modern world.

Lavish Bedroom Space

GROUND FLOOR PLAN

150 FT WIDE VIP ROAD